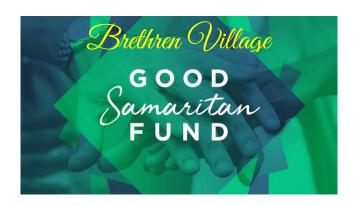

The Good Samaritan Fund at Brethren Village Retirement Community plays a vital role in supporting residents who find themselves unable to cover the full cost of their care. Here's how it works:

### 1. Good Samaritan Fund:

- This fund provides benevolent assistance to residents facing financial challenges.
- Gifts to this fund are used in the year they are received, directly helping those who need it most.
- Approximately 40% of residents residing in The Courtyards rely on this assistance.
- When health care costs deplete a resident's personal assets, the Good Samaritan Fund ensures that essential services and quality care remain accessible.
- It's a compassionate safety net for those who have exhausted their resources.
- In the past year, Brethren Village provided \$2,395,000 in assistance to 82 residents through this fund.