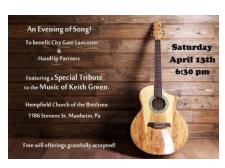

Join us for an exciting Evening of Song! The night will include music from Ron Gantz (Christian singer/songwriter), Jen Hinton, and end with a tribute of Keith Green songs by Albie von Schaaf and Sophie Schoonover. A love offering will be taken to benefit City Gate Lancaster, with 20% of all proceeds going to the HandUp Partners Program. For more information on City Gate Lancaster ministries and HandUp Partners Program, visit their websites at www.citgatelancaster.com and www.lancasterfoodhub.org.